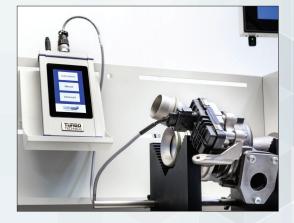

# THE TURBO TECHNICS ATP100

The ATP-100 is a standalone turbocharger actuator tester and combined advanced programming tool for service personnel and turbocharger repairers.

The tool is operated via a simple to use 5" Full Colour PCAP touch screen interface, with a single touch 'Auto-Detect' feature to allow simple connection to almost any type of turbocharger actuator.

The **ATP-100** can be used with **Siemens VDO®** type actuators to reset the end stop positions after either a new actuator is fitted or the turbocharger has been refurbished.

Also integrated in to the tool is an advanced reprogramming system for the **Garrett® Hella REA®** actuators, which can be used to do the following: