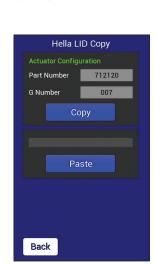

- Reset the end stop positions.
- Set the minimum flow position.
- Copy the actuator settings from one actuator to another.
- Set the actuator settings to match a specific G-Number (gearbox) using the built in Database.
- Check the voltage output of position sensors fitted to vacuum actuators.

Carry case with moulded foam inserts

The firmware is fully upgradable via the built in USB port using any compatible PC.

Hella End stop programming

screen

Hella Lid copy screen

TECHNICS

ATP-100

Hella LID Change