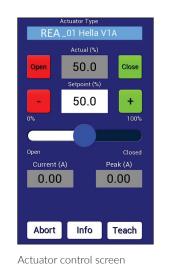

- Reset the end stop positions.
- Set the minimum flow position.
- Copy the actuator settings from one actuator to another.
- Set the actuator settings to match a specific G-Number (gearbox) using the built in Database.
- Check the voltage output of position sensors fitted to vacuum actuators.