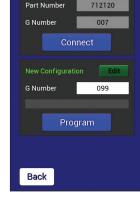

HAT'S INCLUDED

### ATP100 Tester/Programmer

#### 10 x Actuator cables for:

- ATP-100/2/1 Hella REA
- ATP-100/2/2 Hella S-REA
- ATP-100/2/3 Hella New Style REA
- ATP-100/2/4 Siemens/Mercedes VDO
- ATP-100/2/5 Sonceboz
- ATP-100/2/6 Siemens/Audi VDO
- ATP-100/2/7 Continental
- ATP-100/2/8A Toyota Twin Cable
- ATP-100/2/8B Toyota Single Cable
- ATP-100/2/9 Mahle

#### 4 x Feedback Cables for Vaccuum Actuators:

- ATP-100/2/12A
- ATP-100/2/12B
- ATP-100/2/12C
- ATP-100/2/12D

Additional cables currently in development

12V DC 5A PSU- UK and EURO plug available

USB-A to mini USB-B lead

Carry case with moulded foam inserts

The firmware is fully upgradable via the built in USB port using any compatible PC.





Hella End stop programming

screen



Hella Lid copy screen

TECHNICS

ATP-100



Hella LID Change

Hella Lid change G number screen

#### TURBO TECHNICS

2 Sketty Close, Brackmills Northampton, NN4 7PL United Kingdom

T: **+44 (0) 1604 705050** 

E: enquiries@turbotechnics.com

# www.**turbotechnics**.com

ECHNICS