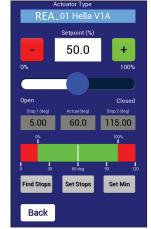

- Reset the end stop positions.
- Set the minimum flow position.
- Copy the actuator settings from one actuator to another.
- Set the actuator settings to match a specific G-Number (gearbox) using the built in Database.
- Check the voltage output of position sensors fitted to vacuum actuators.

Carry case with moulded foam inserts

The firmware is fully upgradable via the built in USB port using any compatible PC.

Hella End stop programming

screen

Hella Lid copy screen

TECHNICS

ATP-100

Hella LID Change