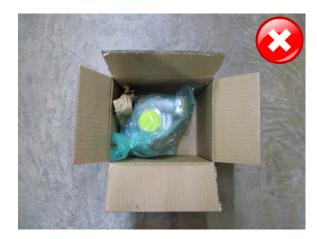

## Guidance Notes for Packing & Inspection Service

When packing your turbocharger please ensure it is well packed to avoid any damage during transit.

- Incorrectly packaged turbo
- Not enough packing material
- Turbo & sensitive parts such as actuator likely to be damaged
- Box bottom not reinforced