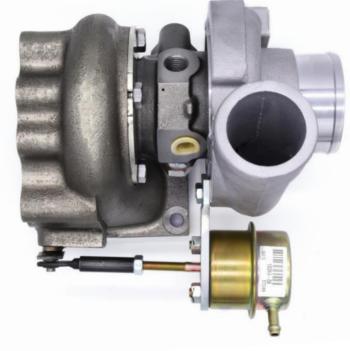

# **RENAULT 5 GT TURBO**

**Bespoke Performance Turbocharger** Stage 3 - 250bhp

Stage 3 performance turbocharger upgrade for Renault 5 GT Turbo, capable of supporting up to 250 bhp.\*

Designed, developed and manufactured in-house at Turbo Technics.

## Specification

- High-flowing T25 "BCI" compressor wheel
- T25 turbine wheel
- T25 compressor housing to match BCI compressor
- TT designed 0.49 A/R T25 turbine housing
- TT designed 360° thrust bearing assembly
- TT designed dynamic oil seal upgrade
- Uprated high-pressure actuator
- Core assembly balanced to high speed on Turbo Technics VSR ® balancing machine
- Fitting kit includes water pipe and fittings, oil feed fitting, exhaust studs and nuts, and gasket kit