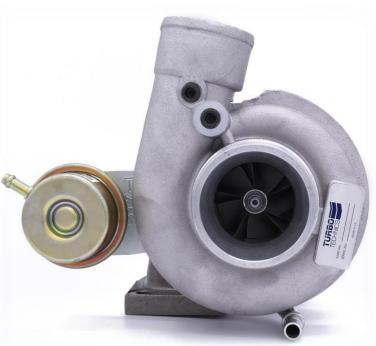

# **RENAULT 5 GT TURBO**

**Bespoke Performance Turbocharger** Stage 3 - 250bhp

Stage 3 performance turbocharger upgrade for Renault 5 GT Turbo, capable of supporting up to 250 bhp.\*

Designed, developed and manufactured in-house at Turbo Technics.

## Specification

- High-flowing T25 "BCI" compressor wheel
- T25 turbine wheel
- T25 compressor housing to match BCI compressor
- TT designed 0.49 A/R T25 turbine housing
- TT designed 360° thrust bearing assembly
- TT designed dynamic oil seal upgrade
- Uprated high-pressure actuator
- Core assembly balanced to high speed on Turbo Technics VSR ® balancing machine
- Fitting kit includes water pipe and fittings, oil feed fitting, exhaust studs and nuts, and gasket kit