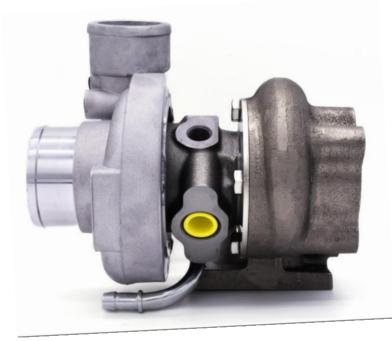

# **RENAULT 5 GT TURBO**

**Bespoke Performance Turbocharger** Stage 3 - 250bhp

Stage 3 performance turbocharger upgrade for Renault 5 GT Turbo, capable of supporting up to 250 bhp.\*

Designed, developed and manufactured in-house at Turbo Technics.

## Specification

- High-flowing T25 "BCI" compressor wheel
- T25 turbine wheel
- T25 compressor housing to match BCI compressor
- TT designed 0.49 A/R T25 turbine housing
- TT designed 360° thrust bearing assembly
- TT designed dynamic oil seal upgrade
- Uprated high-pressure actuator
- Core assembly balanced to high speed on Turbo Technics VSR ® balancing machine
- Fitting kit includes water pipe and fittings, oil feed fitting, exhaust studs and nuts, and gasket kit