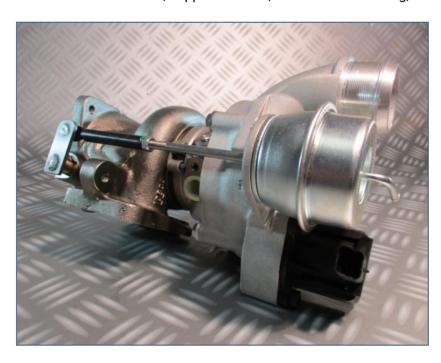

### MINI COOPER S/JCW N14/N18

Hybrid Turbocharger Stage 1 - 300bhp

Stage 1 performance turbocharger upgrade for MINI Cooper S/JCW N14/N18, capable of supporting up to 300 bhp.\*

Designed, developed and manufactured in-house at Turbo Technics.

Direct fit for a straightforward installation.

# **Specification**

- TT spec large trim K03 billet compressor wheel
- Large trim K03 turbine wheel upgrade
- Compressor housing CNC re-profiled for upgraded compressor wheel
- Bespoke TT designed turbine housing for 1.6l Mini applications, with increased volute size, high-flowing internal wastegate design, and pulse-converter technology
- K04 journal bearing with superior oil-feed system
- TT designed 360° thrust bearing assembly
- Core assembly balanced to high speed on Turbo Technics VSR ® balancing machine
- · Fitting parts include exhaust studs and nuts, copper washers, oil feed hose & fitting, and exhaust gaskets