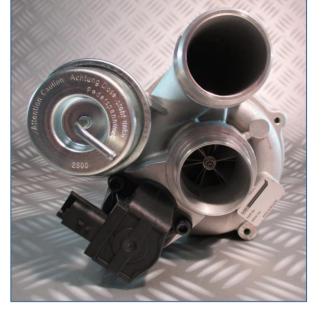

### MINI COOPER S/JCW N14/N18

Hybrid Turbocharger Stage 1 - 300bhp

Stage 1 performance turbocharger upgrade for MINI Cooper S/JCW N14/N18, capable of supporting up to 300 bhp.\*

Designed, developed and manufactured in-house at Turbo Technics.

Direct fit for a straightforward installation.

# **Specification**

- TT spec large trim K03 billet compressor wheel
- Large trim K03 turbine wheel upgrade
- Compressor housing CNC re-profiled for upgraded compressor wheel
- Bespoke TT designed turbine housing for 1.6l Mini applications, with increased volute size, high-flowing internal wastegate design, and pulse-converter technology
- K04 journal bearing with superior oil-feed system
- TT designed 360° thrust bearing assembly
- Core assembly balanced to high speed on Turbo Technics VSR ® balancing machine
- · Fitting parts include exhaust studs and nuts, copper washers, oil feed hose & fitting, and exhaust gaskets