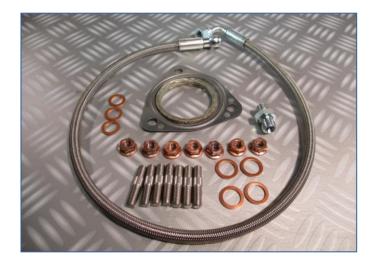

# **Specification**

- TT spec large trim K03 billet compressor wheel
- Large trim K03 turbine wheel upgrade
- Compressor housing CNC re-profiled for upgraded compressor wheel
- Bespoke TT designed turbine housing for 1.6l Mini applications, with increased volute size, high-flowing internal wastegate design, and pulse-converter technology
- K04 journal bearing with superior oil-feed system
- TT designed 360° thrust bearing assembly
- Core assembly balanced to high speed on Turbo Technics VSR ® balancing machine
- · Fitting parts include exhaust studs and nuts, copper washers, oil feed hose & fitting, and exhaust gaskets