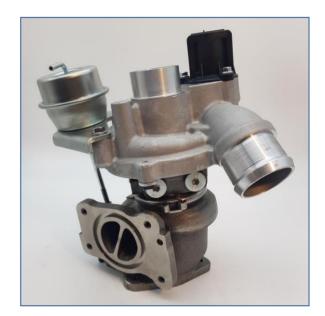

# Peugeot/Citroen 1.6L THP

Hybrid Turbocharger Stage 1 - 300bhp

Stage 1 performance turbocharger upgrade for Peugeot/Citroen 1.6l THP engines, capable of supporting up to 300 bhp.\*

Designed, developed and manufactured in-house at Turbo Technics.

## **Specification**

- TT spec large trim K03 billet compressor wheel
- Large trim K03 turbine wheel upgrade
- Compressor housing CNC re-profiled for upgraded compressor wheel
- Bespoke TT designed turbine housing for 1.6l THP applications, with increased volute size, high-flowing internal wastegate design, and pulse-converter technology
- K04 journal bearing with superior oil-feed system
- · TT designed 360° thrust bearing assembly
- Core assembly balanced to high speed on Turbo Technics VSR ® balancing machine
- Fitting parts include exhaust studs and nuts, and copper washers