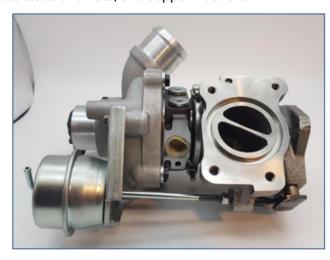

# Peugeot/Citroen 1.6L THP

Hybrid Turbocharger Stage 1 - 300bhp

Stage 1 performance turbocharger upgrade for Peugeot/Citroen 1.6l THP engines, capable of supporting up to 300 bhp.\*

Designed, developed and manufactured in-house at Turbo Technics.

## **Specification**

- TT spec large trim K03 billet compressor wheel
- Large trim K03 turbine wheel upgrade
- Compressor housing CNC re-profiled for upgraded compressor wheel
- Bespoke TT designed turbine housing for 1.6l THP applications, with increased volute size, high-flowing internal wastegate design, and pulse-converter technology
- K04 journal bearing with superior oil-feed system
- · TT designed 360° thrust bearing assembly
- Core assembly balanced to high speed on Turbo Technics VSR ® balancing machine
- Fitting parts include exhaust studs and nuts, and copper washers