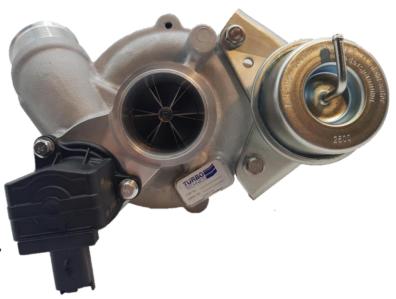

# Peugeot/Citroen 1.6L THP

Hybrid Turbocharger Stage 1 - 300bhp

Stage 1 performance turbocharger upgrade for Peugeot/Citroen 1.6l THP engines, capable of supporting up to 300 bhp.\*

Designed, developed and manufactured in-house at Turbo Technics.

## **Specification**

- TT spec large trim K03 billet compressor wheel
- Large trim K03 turbine wheel upgrade
- Compressor housing CNC re-profiled for upgraded compressor wheel
- Bespoke TT designed turbine housing for 1.6l THP applications, with increased volute size, high-flowing internal wastegate design, and pulse-converter technology
- K04 journal bearing with superior oil-feed system
- · TT designed 360° thrust bearing assembly
- Core assembly balanced to high speed on Turbo Technics VSR ® balancing machine
- Fitting parts include exhaust studs and nuts, and copper washers