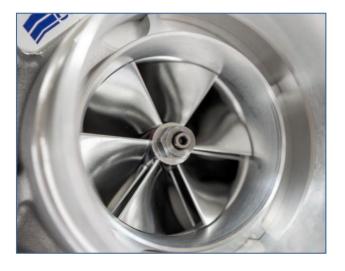

### **Specification**

- TT spec large trim K04 billet compressor wheel
- Full size large trim K04 turbine wheel upgrade (not trimmed down to fit)
- TT designed compressor housing, with improved internal geometry, increased volute size, anti-surge ports, and bell-mouth intake tract
- Bespoke TT designed turbine housing for 1.6l Mini applications, with increased volute size, high-flowing internal wastegate design, and pulse-converter technology
- K04 journal bearing with superior oil-feed system
- TT designed 360° thrust bearing assembly
- Modified backplate to suit compressor wheel and TT comp housing
- Larger K04 heatshield to match upgraded turbine wheel
- Core assembly balanced to high speed on Turbo Technics VSR ® balancing machine
- Supplied with fitting kit (please contact Lohen, Mini tuning specialists, for details)<sup>†</sup>