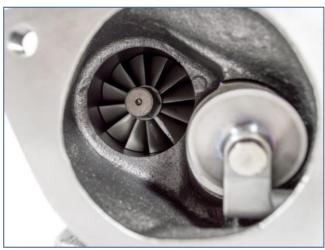

### **Specification**

- TT spec large trim K04 billet compressor wheel
- Full size large trim K04 turbine wheel upgrade (not trimmed down to fit)
- TT designed compressor housing, with improved internal geometry, increased volute size, anti-surge ports, and bell-mouth intake tract
- Bespoke TT designed turbine housing for 1.6l Mini applications, with increased volute size, high-flowing internal wastegate design, and pulse-converter technology
- K04 journal bearing with superior oil-feed system
- TT designed 360° thrust bearing assembly
- Modified backplate to suit compressor wheel and TT comp housing
- Larger K04 heatshield to match upgraded turbine wheel
- Core assembly balanced to high speed on Turbo Technics VSR ® balancing machine
- Supplied with fitting kit (please contact Lohen, Mini tuning specialists, for details)<sup>†</sup>