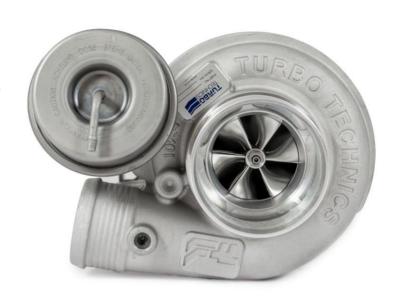

## MINI COOPER S/JCW N14/N18

**Bespoke Performance Turbocharger Stage 2 - 330bhp** 

Stage 2 performance turbocharger upgrade for MINI Cooper S/JCW N14/N18, capable of supporting up to 330 bhp.\*

Designed, developed and manufactured in-house at Turbo Technics.

### **Specification**

- TT spec large trim K04 billet compressor wheel
- Full size large trim K04 turbine wheel upgrade (not trimmed down to fit)
- TT designed compressor housing, with improved internal geometry, increased volute size, anti-surge ports, and bell-mouth intake tract
- Bespoke TT designed turbine housing for 1.6l Mini applications, with increased volute size, high-flowing internal wastegate design, and pulse-converter technology
- K04 journal bearing with superior oil-feed system
- TT designed 360° thrust bearing assembly
- Modified backplate to suit compressor wheel and TT comp housing
- Larger K04 heatshield to match upgraded turbine wheel
- Core assembly balanced to high speed on Turbo Technics VSR ® balancing machine
- Supplied with fitting kit (please contact Lohen, Mini tuning specialists, for details)<sup>†</sup>