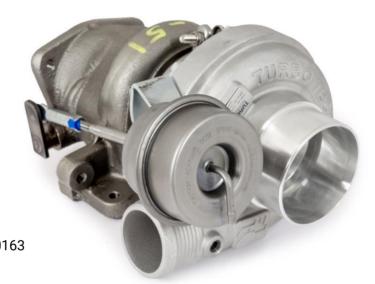

## MINI COOPER S/JCW N14/N18

**Bespoke Performance Turbocharger Stage 2 - 330bhp** 

Stage 2 performance turbocharger upgrade for MINI Cooper S/JCW N14/N18, capable of supporting up to 330 bhp.\*

Designed, developed and manufactured in-house at Turbo Technics.

### **Specification**

- TT spec large trim K04 billet compressor wheel
- Full size large trim K04 turbine wheel upgrade (not trimmed down to fit)
- TT designed compressor housing, with improved internal geometry, increased volute size, anti-surge ports, and bell-mouth intake tract
- Bespoke TT designed turbine housing for 1.6l Mini applications, with increased volute size, high-flowing internal wastegate design, and pulse-converter technology
- K04 journal bearing with superior oil-feed system
- TT designed 360° thrust bearing assembly
- Modified backplate to suit compressor wheel and TT comp housing
- Larger K04 heatshield to match upgraded turbine wheel
- Core assembly balanced to high speed on Turbo Technics VSR ® balancing machine
- Supplied with fitting kit (please contact Lohen, Mini tuning specialists, for details)<sup>†</sup>

#### **Application Details**

Vehicle(s)

MINI Cooper S/JCW N14/N18

Model Year(s) 2006-2015

Engine Code(s)

N14B16 N18B16

Manufacturer Part Number(s) 5303-970-0118 5303-970-0163